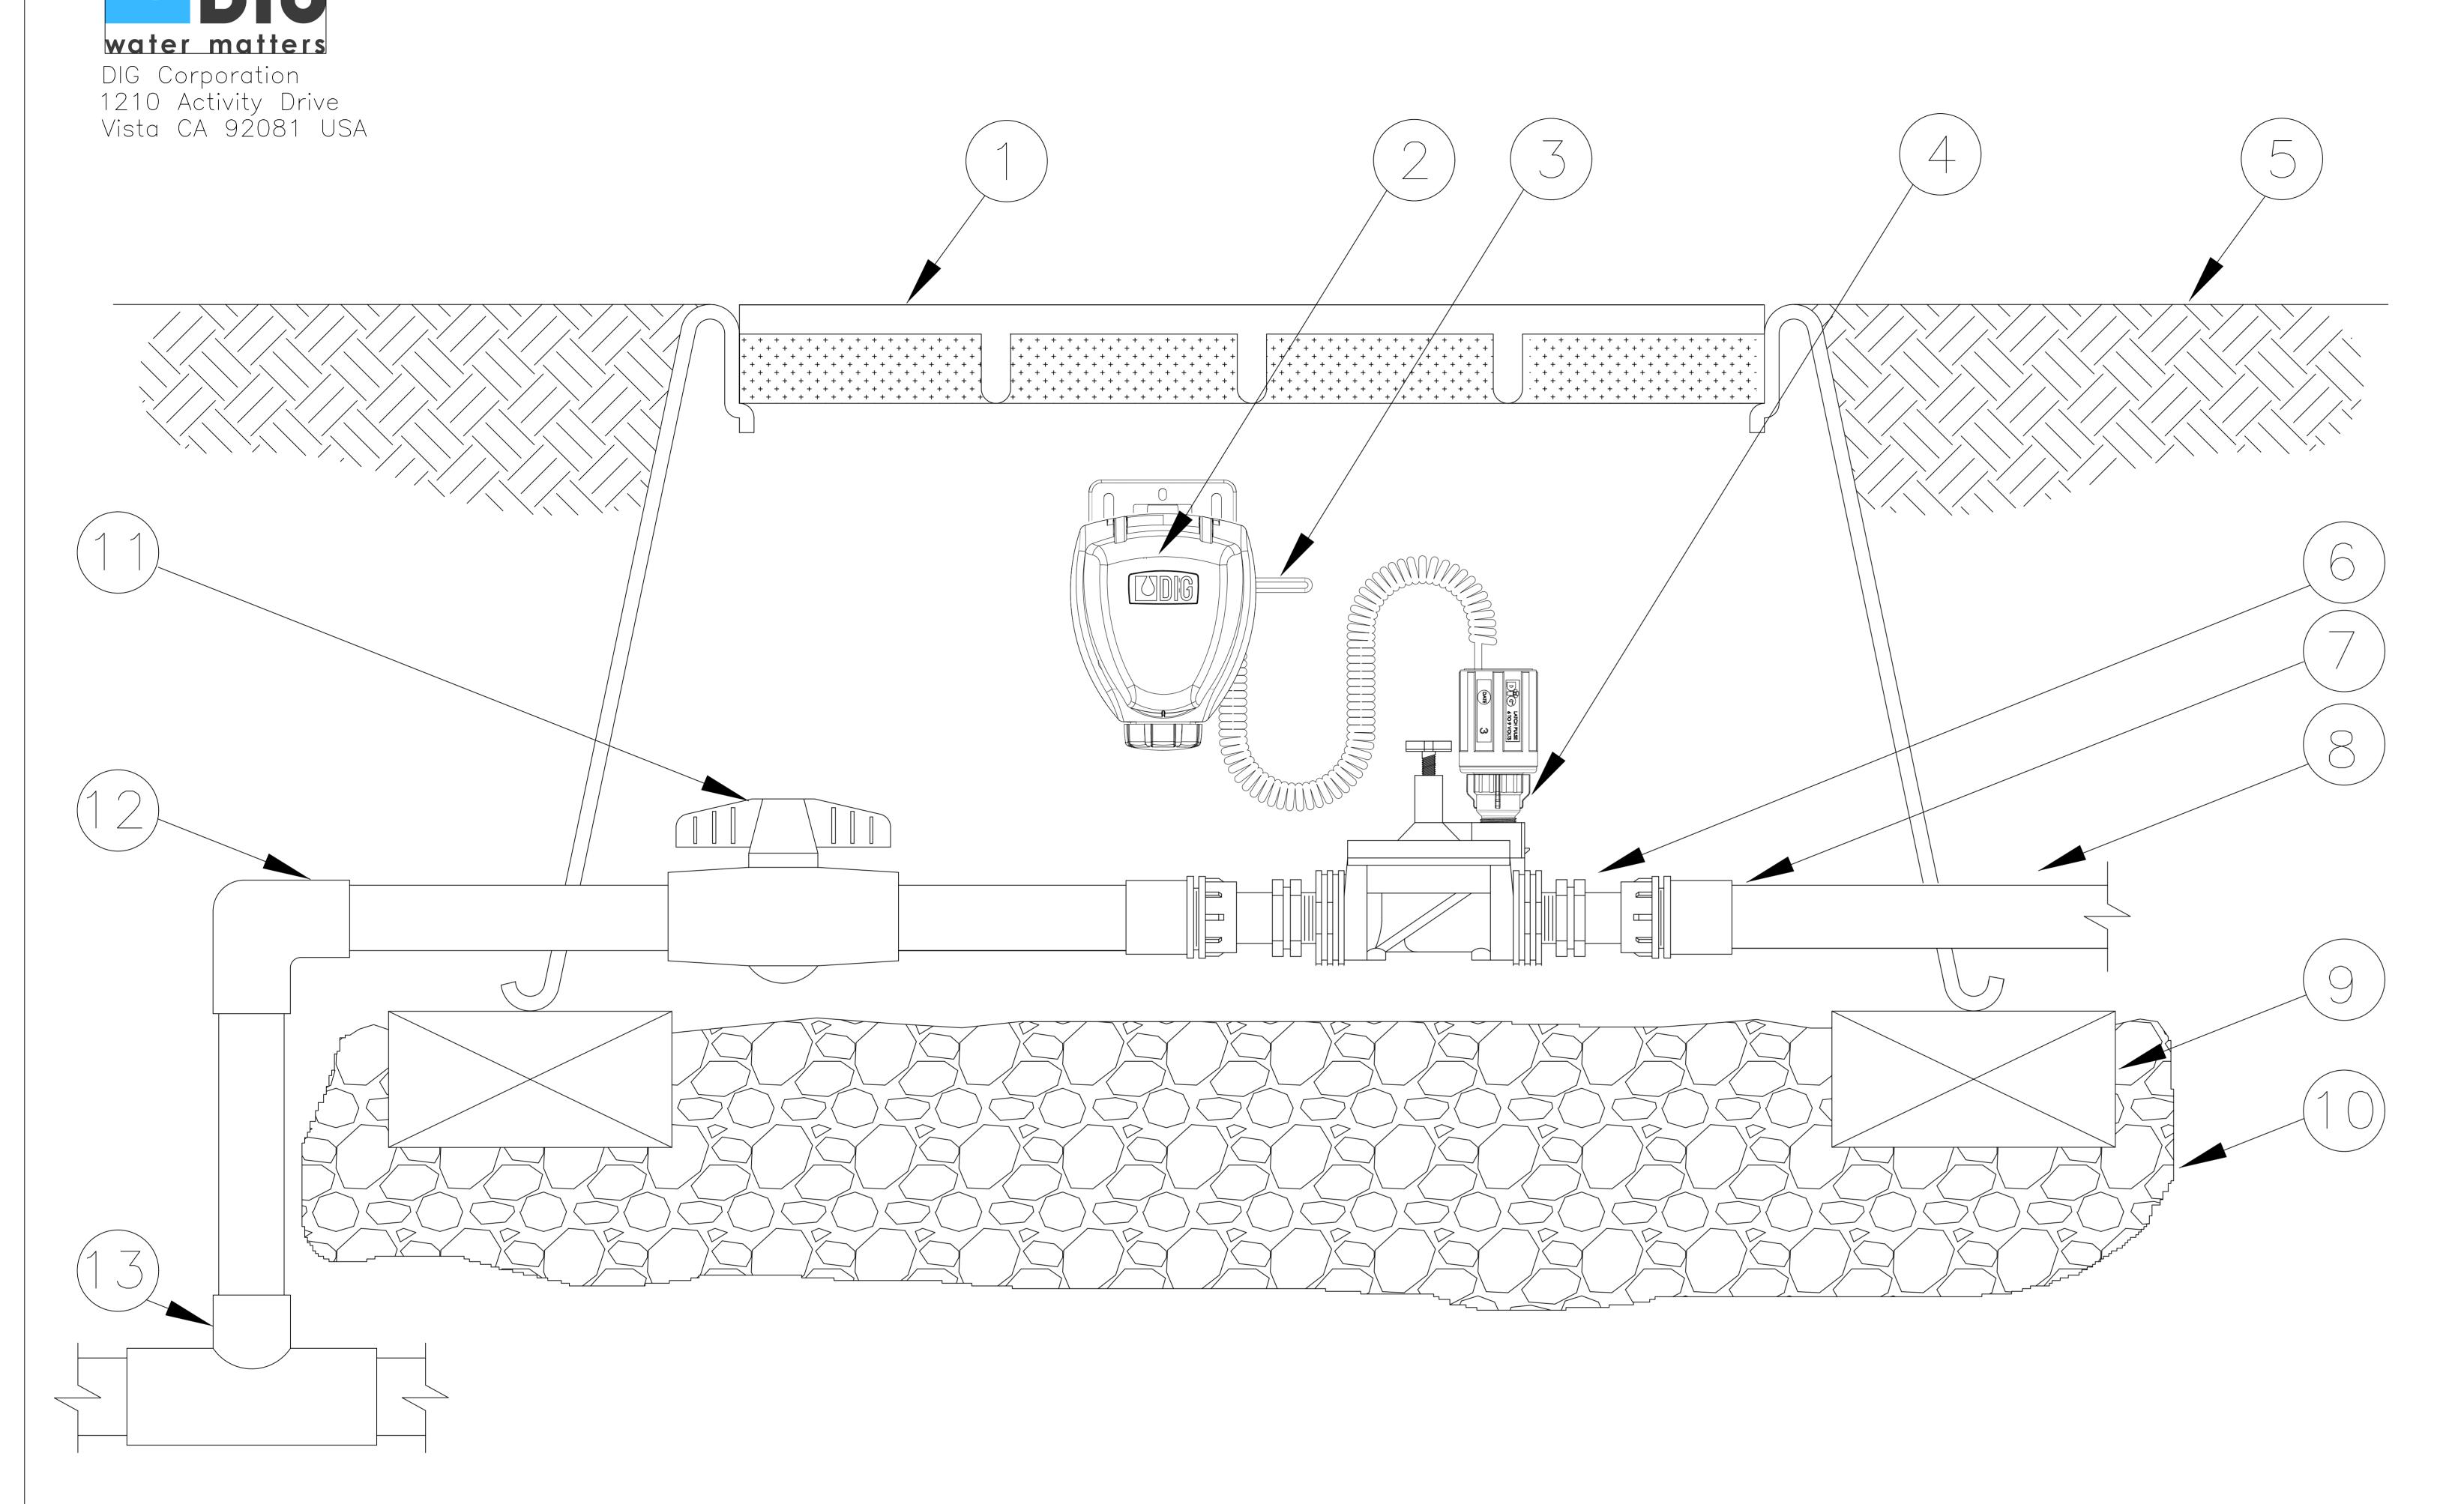

## LEGEND

- 1 VALVE BOX WITH COVER 12" SIZE
- 2) SINGLE STATION (BOX MOUNT)
  BATTERY OPERATED
  CONTROLLER WITH RAIN
  SENSOR CONNECTION AND
  INLINE VALVE (IP68)
  DIG MODEL 710A-075
  WITH 3/4" INLINE VALVE
  DIG MODEL 710A-100
  WITH 1" INLINE VALVE
  INCLUDING VALVE ADAPTER
  MODEL: 30-920
- RAIN SENSOR WIRE CONNECTION
- 4 VALVE ADAPTER MODEL: 30-920
- (5) FINISH GRADE TOP
- 6 SWIVEL FITTING DIG MODEL 3/4" 23-004, 1" 23-003
- 7 PVC SCH 40 MALE ADAPTER
- (8) PVC LATERAL LINE
- 9 BRICK SUPPORT AT EACH CORNER
- PEA GRAVEL SUMP MINIMUM 3"
- (11) NPT PVC BALL VALVE
- 12) PVC SCH 40 90 DEGREE FILL
- 13) SCH 40 TEE

VALVE BOX MOUNTING

DIG'S BATTERY OPERATED CONTROLLER SERIES 710A

TYPICAL LAYOUT DETAIL FOR 3/4" OR 1"

RRIGATION DETAIL
NOT TO SCALE