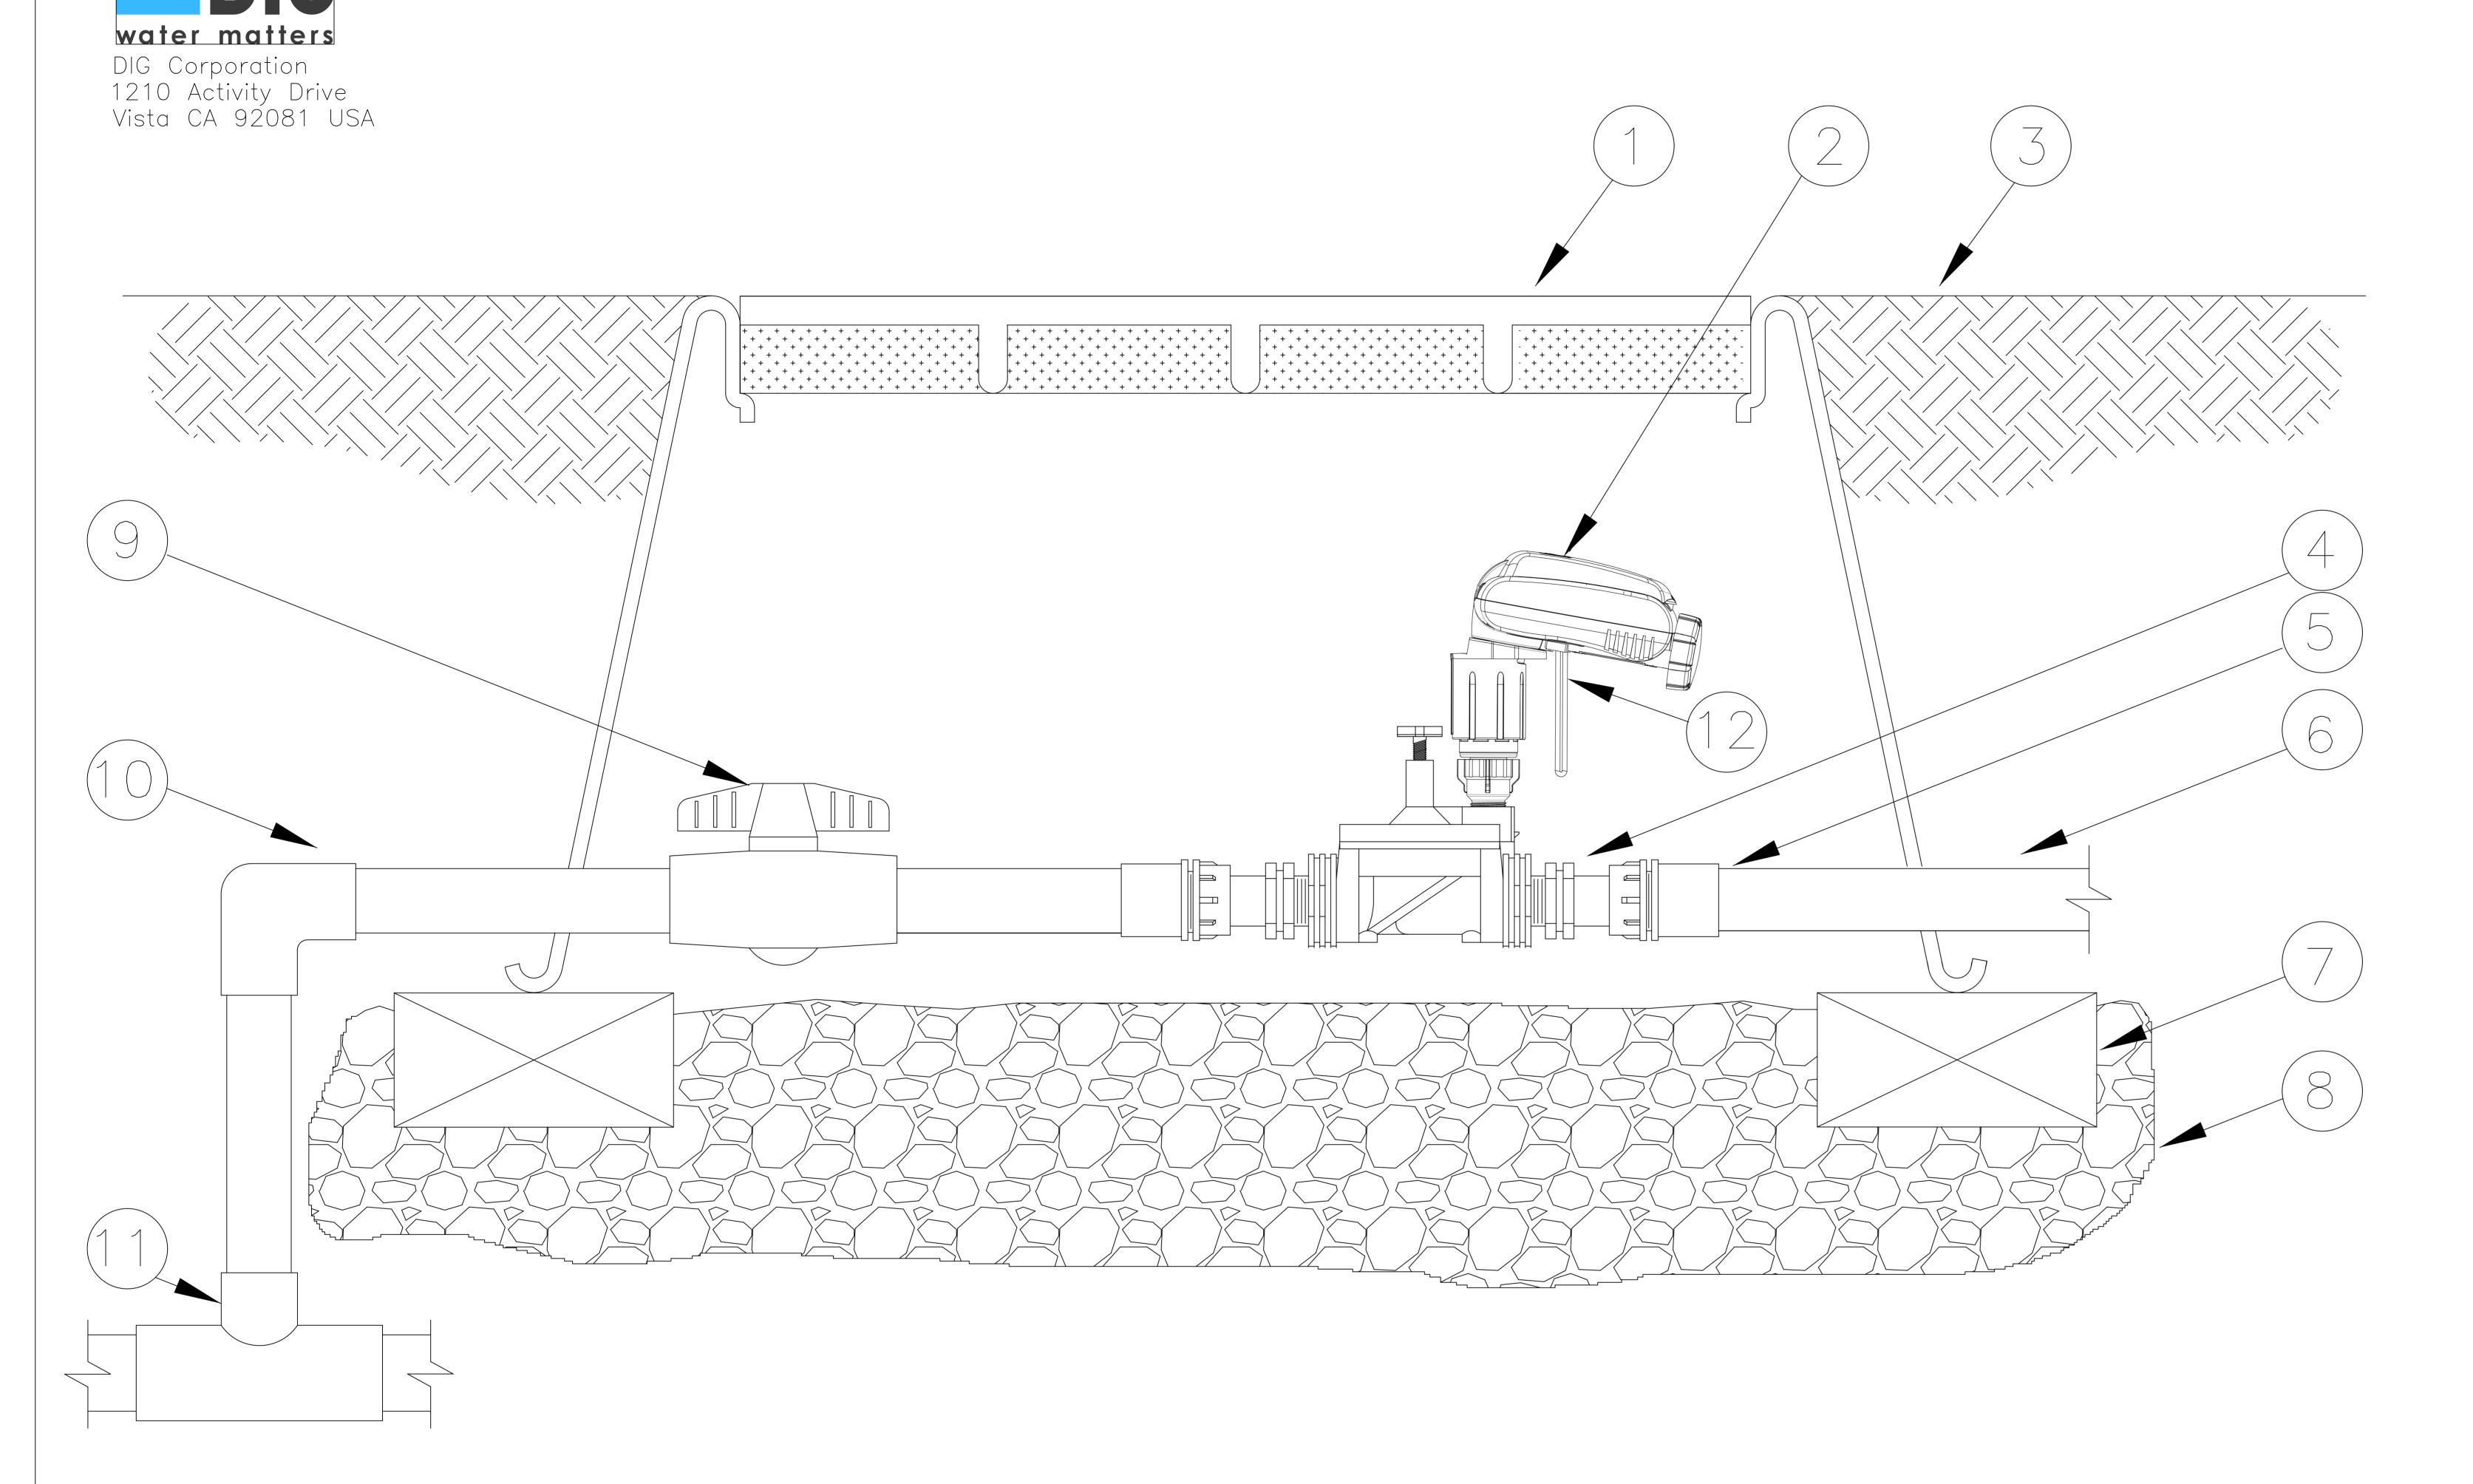

## LEGEND

- 1 VALVE BOX WITH COVER 12" SIZE
- 2) SINGLE STATION BATTERY
  OPERATED CONTROLLER WIT
  RAIN SENSOR CONNECTION
  AND INLINE VALVE (IP68)
  DIG MODEL 710A-075
  WITH 3/4" INLINE VALVE
  DIG MODEL 710A-100
  WITH 1" INLINE VALVE
  INCLUDING VALVE ADAPTER
  MODEL: 30-920
- (3) FINISH GRADE TOP
- SWIVEL FITTING DIG MODEL 3/4" 23-004, 1" 23-003
- 5 PVC SCH 40 MALE ADAPTER
- (6) PVC LATERAL LINE
- BRICK SUPPORT AT EACH CORNER
- PEA GRAVEL SUMP MINIMUM 3",
- 9 BACK UP NPT PVC BALL VALVE
- 10 PVC SCH 40 90 DEGREE FILE
- (11) SCH 40 TEE
- 12) RAIN SENSOR WIRE CONNECTION

DIG'S BATTERY OPERATED CONTROLLER SERIES 710A

TYPICAL LAYOUT DETAIL FOR 3/4" OR 1"