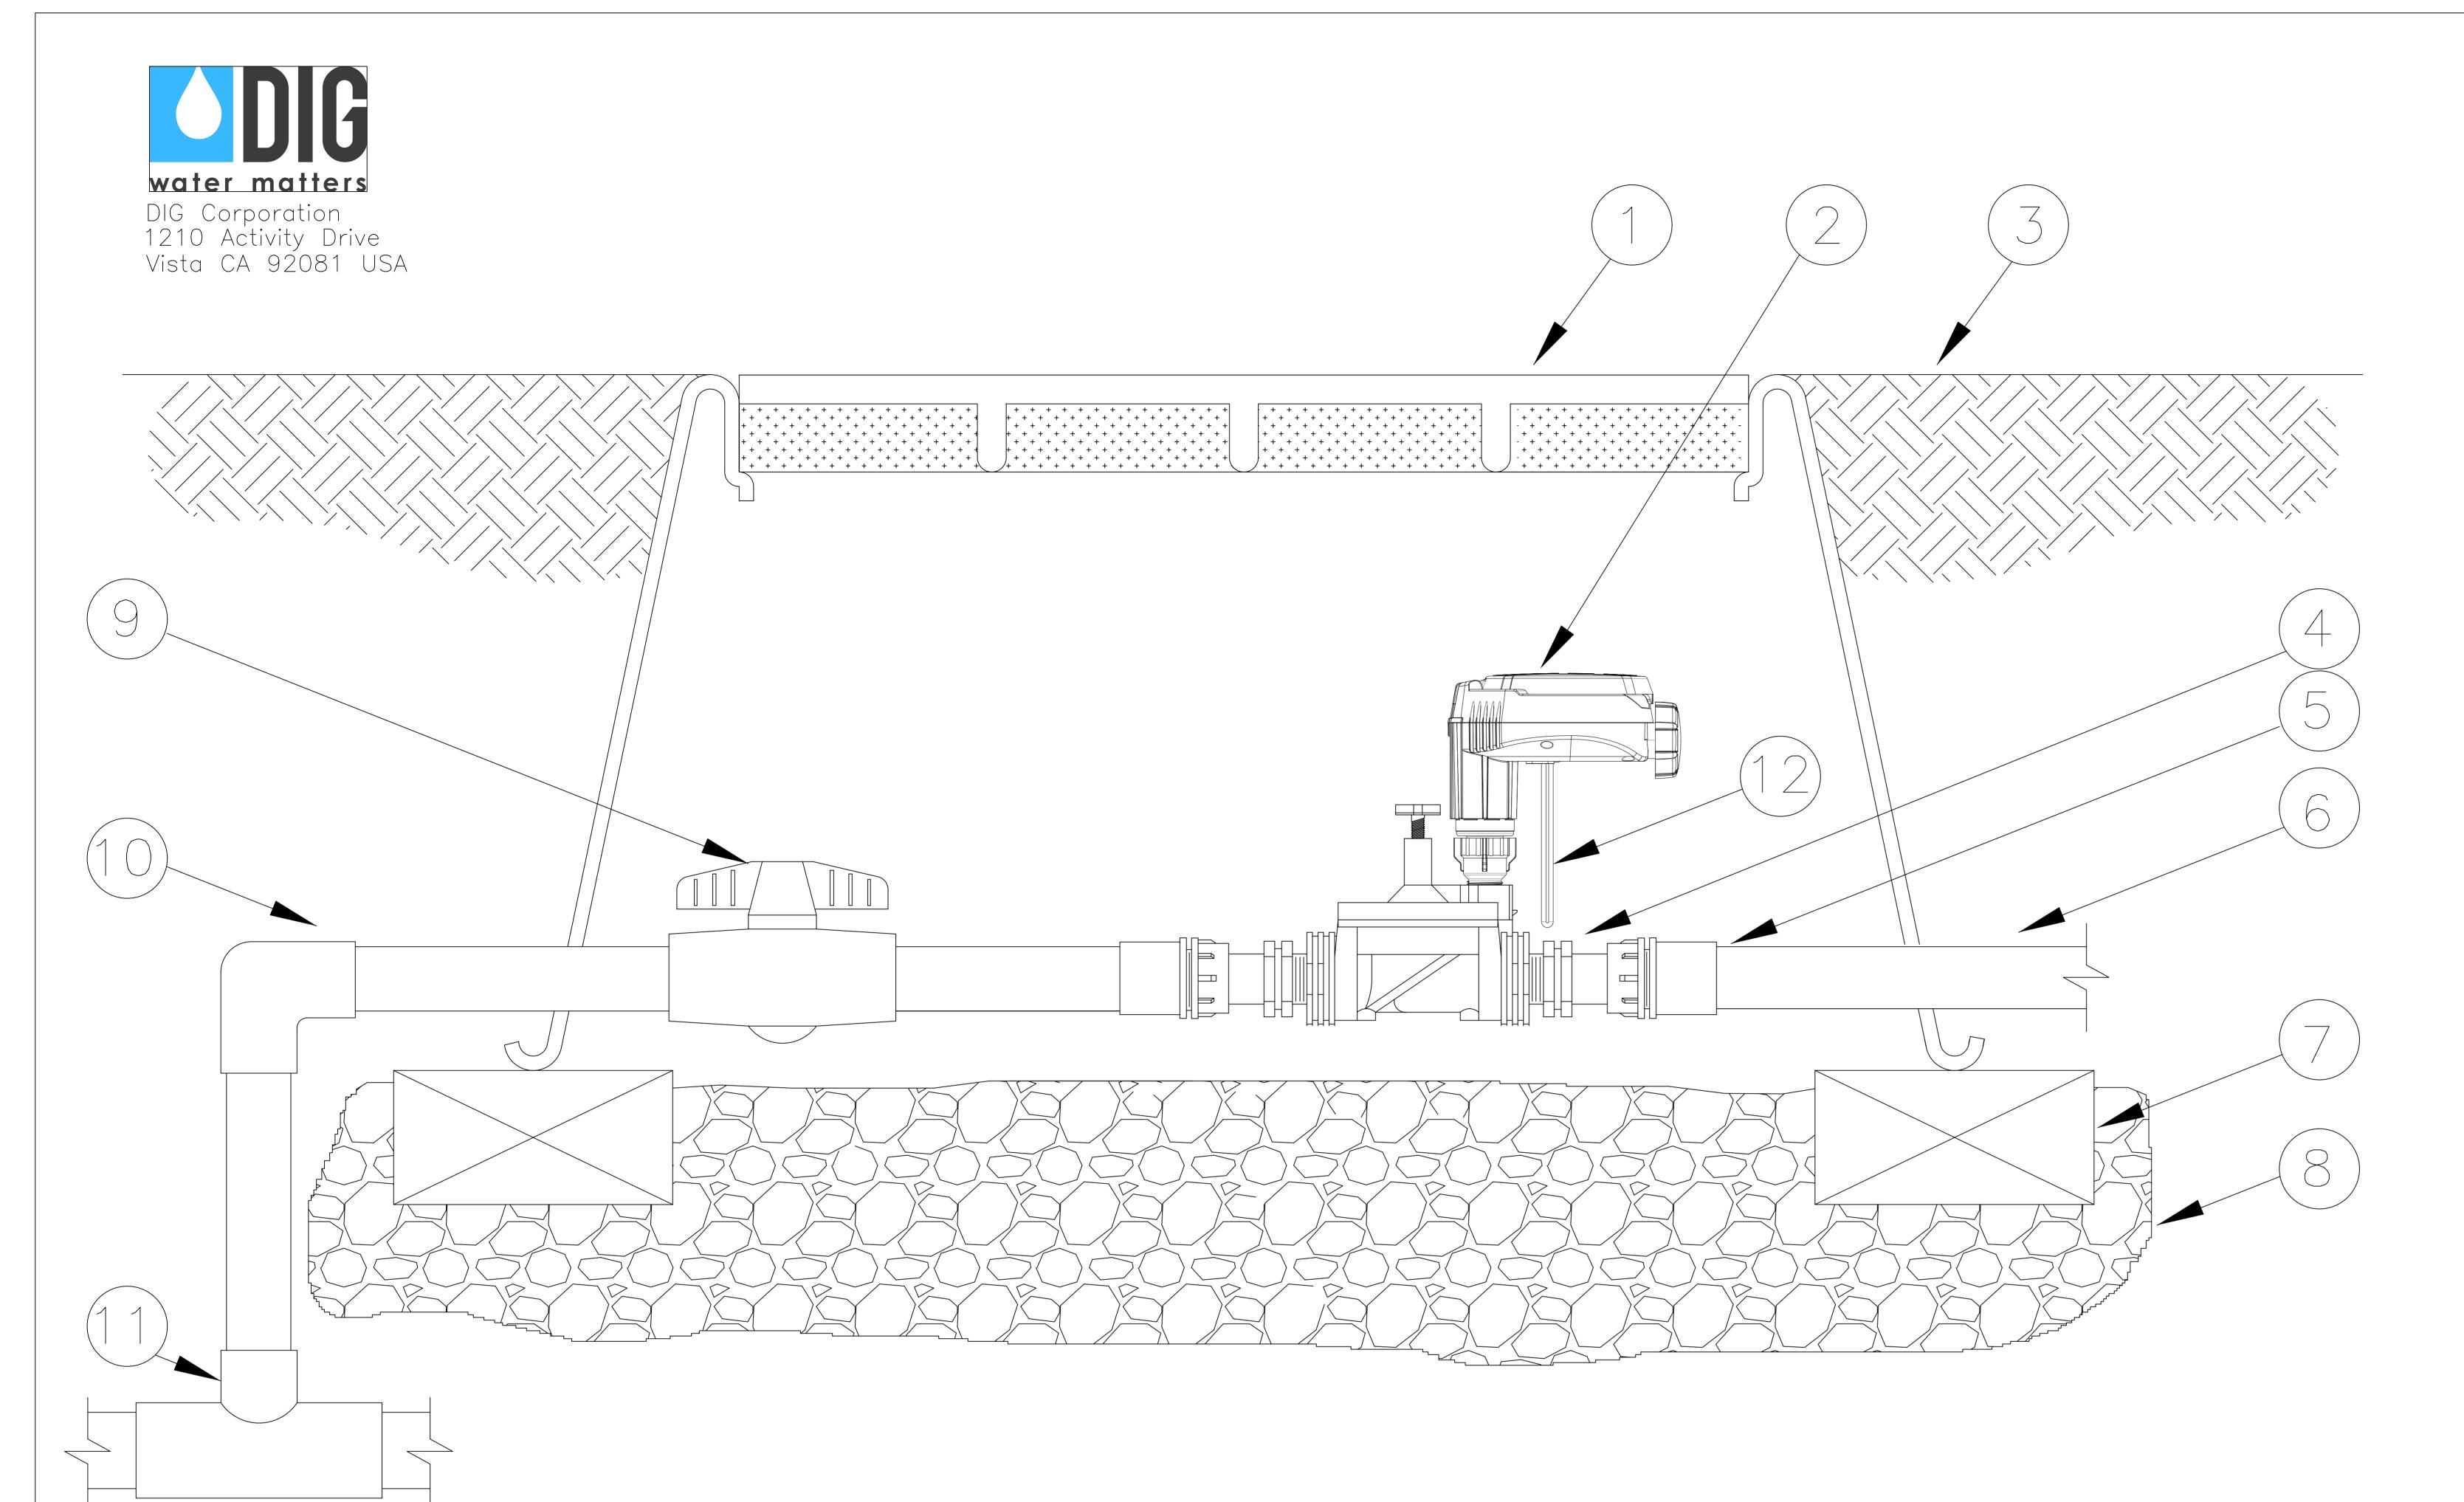

## LEGEND

- 1 VALVE BOX WITH COVER 12", SIZE
- 2) SINGLE STATION BATTERY OPERATED CONTROLLER WIT RAIN SENSOR CONNECTION AND INLINE VALVE (IP68)
  DIG MODEL 400A-075
  WITH 3/4" INLINE VALVE DIG MODEL 400A-100
  WITH 1" INLINE VALVE INCLUDING VALVE ADAPTER MODEL: 30-920
- (3) FINISH GRADE TOP
- SWIVEL FITTING DIG MODEL 3/4" 23-004, 1" 23-003
- 5 PVC SCH 40 MALE ADAPTER
- (6) PVC LATERAL LINE
- BRICK SUPPORT AT EACH CORNER
- PEA GRAVEL SUMP MINIMUM 3"
- 9 BACK UP NPT PVC BALL
  VALVE
- PVC SCH 40 90 DEGREE ELL
- (11) SCH 40 TEE
- RAIN SENSOR WIRE CONNECTION

DIG'S BATTERY OPERATED CONTROLLER SERIES 400A

TYPICAL LAYOUT DETAIL FOR 3/4" OR 1"