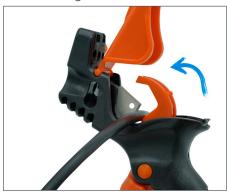

## **INSERTING**

Attach the tubing with the barb.

Press down hard to connect.

Remove the tool.

**CUTTING** 

Open the knife compartment. Caution - Sharp blade.

Cut the 1/4" micro tubing to your desired length.