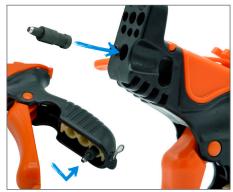

## PRO PUNCH WITH CUTTER

Tubing cutter, hole punch and insertion tool.

## **PUNCHING**

Remove the tip from the handle and insert it into the punch slot.

Secure the tip by pulling up the lock.

Punch a hole into the tubing.

Note: It is good practice to store the tip back in the handle when done.