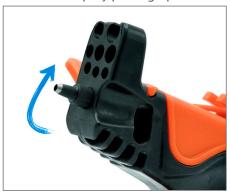

## **PUNCHING**

Remove the tip from the handle and insert it into the punch slot.

Secure the tip by pulling up the lock.

Punch a hole into the tubing.

Note: It is good practice to store the tip back in the handle when done.