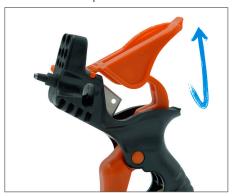

## **PUNCHING**

Remove the tip from the handle and insert it into the punch slot.

Secure the tip by pulling up the lock.

Punch a hole into the tubing.

Note: It is good practice to store the tip back in the handle when done.