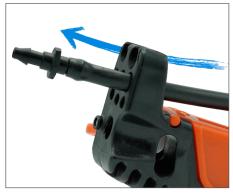

## **INSERTING**

Attach the tubing with the barb.

Press down hard to connect.

Remove the tool.

**CUTTING** 

Open the knife compartment. Caution - Sharp blade.

Cut the 1/4" micro tubing to your desired length.