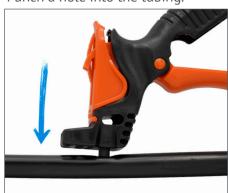

## **PUNCHING**

Remove the tip from the handle and insert it into the punch slot.

Secure the tip by pulling up the lock.

Punch a hole into the tubing.

Note: It is good practice to store the tip back in the handle when done.