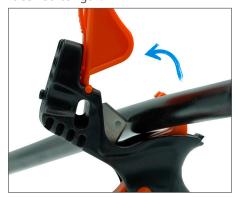

## **PUNCHING**

Remove the tip from the handle and insert it into the punch slot.

Secure the tip by pulling up the lock.

Punch a hole into the tubing.

Note: It is good practice to store the tip back in the handle when done.