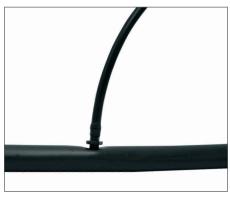

## **PUNCHING**

Remove the tip from the handle and insert it into the punch slot.

Secure the tip by pulling up the lock.

Punch a hole into the tubing.

Note: It is good practice to store the tip back in the handle when done.