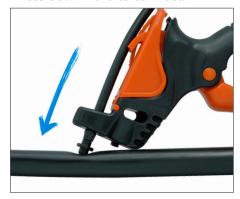

## **PUNCHING**

Remove the tip from the handle and insert it into the punch slot.

Secure the tip by pulling up the lock.

Punch a hole into the tubing.

Note: It is good practice to store the tip back in the handle when done.