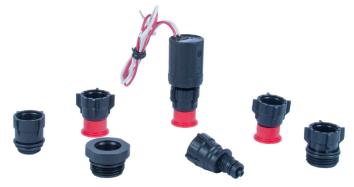

#### S-305DC VDC Solenoid & Adapters

DIG's S-305DC is an encapsulated, watertight, two-way magnetic latching solenoid that requires minimal power to operate. The S-305DC is used with the 710AP-XXX battery operated controllers and others. With seven solenoid adapters available, the S-305DC can replace conventional solenoids on most valves, enabling DIG controllers to operate most brand name valves using DC power.