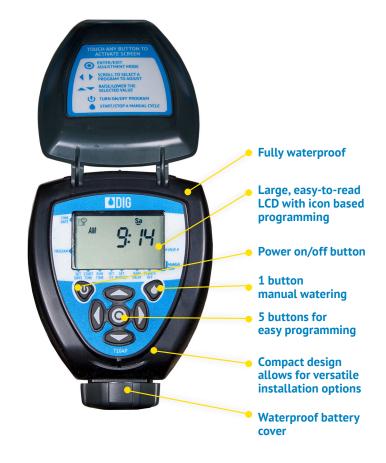

#### **Features**

- Powered by two AA alkaline batteries with a safe period of 60 seconds to replace without losing power
- Watering flexibility with a selection of watering frequencies including weekly, odd, even, or cyclical between 1 and 30 days, 1 to 12 hours or 1 to 59 minutes
- Duration can be set in seconds, minutes or hours

#### Convenient

- Seven buttons with integrated high resolution screen
- Easy to program with EasyFlow™ navigation flow
- Intuitive icon based programming
- Powered by two AA batteries

#### **Built to last**

- Captured solenoid plunger and spring for easy maintenance
- Completely waterproof (IP68)
- Extended battery life

#### **Programming Features**

- Custom program-scheduling using a weekly calendar, odd days, even days, intervals from 1-30 days utilizing a yearly calendar with leap year, or 1 to 12 hours and 1 to 59 minutes
- Five start times per day in normal mode and one start time per day with watering intervals of every 1 minute up to 12 hours in propagation mode
- Durations of up to 5 hours and 59 minutes in 1-minute increments in normal mode or from 5 seconds to 59 minutes in 1-second increments in propagation mode
- Monthly seasonal adjustment with the option to reduce the program duration setting to 5% of normal or to increase it up to 200% in 5% incremenets without modifying the controller's program duration in irrigation schedules
- Irrigation suspension for up to 99 days with auto restart; resumes irrigation automatically